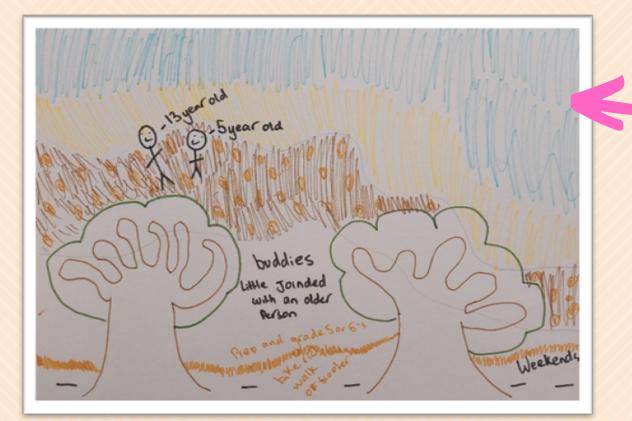

FAVOURITE TIMES TO BE ACTIVE!

After school
School holidays
Weekends

"Before school is too rushed"! "Lunch times are too busy and are for relaxing and hanging with friends"'

FAVOURITE PEOPLE TO BE ACTIVE WITH!

1.Friends!! 2.Pets 3.Parents & siblings

With friends of a similar age was the top answer for all groups!

Bellarine

FAVOURITE WAYS TO GET TO SCHOOL (USING ACTIVE TRAVEL) 1.Ride 2.Walk 3.Scoot 4.Skate 5.Rollerblade