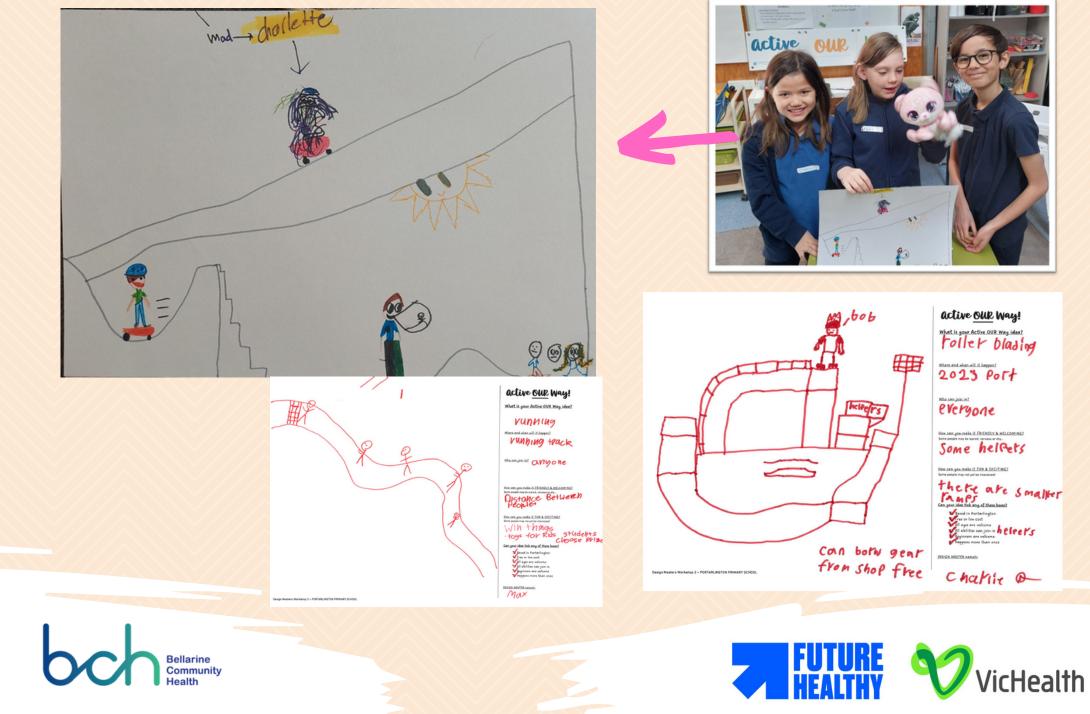

## active our v DESIGNS! Ride, Skate & Scool, Ride, Ride,

127 students drew and brought their favourite activities to life......